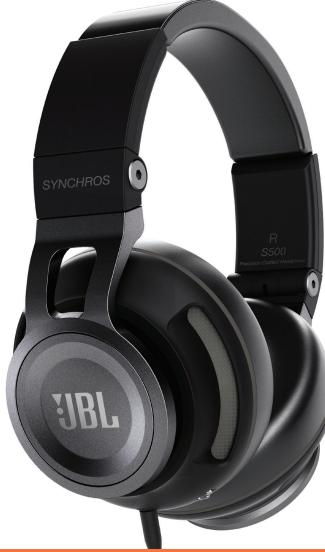

SYNCHROS S500 Powered over-ear stereo headphone

## Sound that's meant to be seen in.

Introducing a powered headphone like none other in the market today. Precision-made in a lightweight, durable design, the JBL S500 ushers your senses into uncharted terrain when it comes to listening. Modeled after the same JBL sound systems used in the world's most prestigious clubs, the S500 delivers a balanced audio experience with resounding clarity and deep, powerful bass. Proprietary LiveStage<sup>™</sup> signal processing technology enhances the acoustics to create a more lifelike listening experience, while a pair of AAA batteries empowers you to enjoy 20 hours of LiveStage<sup>™</sup> technology straight, without any skimping on sound quality. Available in Onyx and Glacier, these headphones are compatible with iOS<sup>®</sup> and other smartphones. A powerful new design that's built from real materials – and invested with revolutionary technology – the S500 has 'trendsetter' written into its every last detail.

## Features

- Lightweight steel headband and leather ear cushions
- ► Signature JBL sound with PureBass performance
- Powered by 2 AAA batteries, proprietary LiveStage<sup>™</sup> signal processing technology delivers a more realistic sound experience
- Detachable cable design with iOS<sup>®</sup> 3 button remote/microphone cable or universal 3 button remote/microphone cable included
- ► Available in Onyx and Glacie